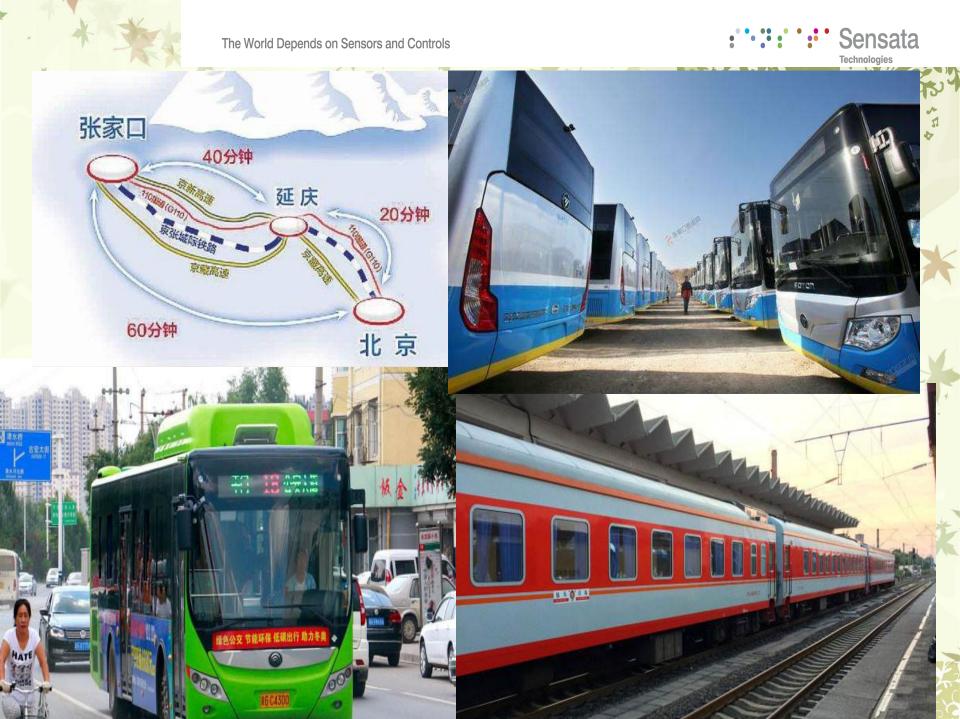

The city lies in the northwestern corner of the province and is linked from Datong in Shanxi by the Xuanda Expressway and from Beijing by means of the Jingzhang Expressway. Zhangjiakou is further linked by a freeway to Inner Mongolia which opened on September 7, 2005.

### Transportation · Convenient

Train station is very big and have many to go other city . Public Bike also have , is really cheap and convenient Zhangjiakou is only 200km away from Beijing.

### · High Speed Train

HST link with Beijing will be completed in 2019 40 mins journey time.