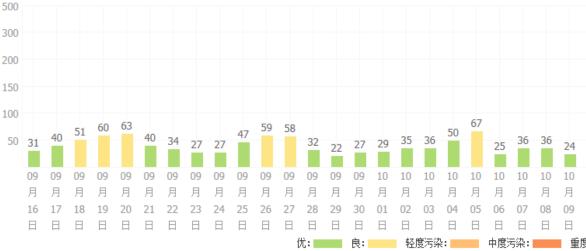

### Transportation · Convenient

Train station is very big and have many to go other city . Public Bike also have , is really cheap and convenient Zhangjiakou is only 200km away from Beijing.

#### • Cheap

It only costs 1 yuan wherever you go. If you use the bus card, you only pay 0.8 yuan.

Fast

Taxis are convenient and inexpensive.

### · High Speed Train

HST link with Beijing will be completed in 2019 40 mins journey time.